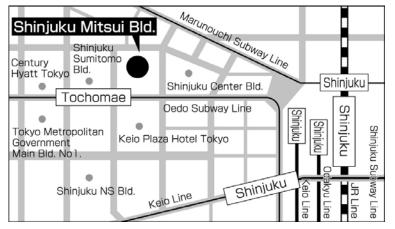

3. Address: 42nd Floor, Shinjuku Mitsui Bld., 2-1-1 Nishi-Shinjuku,

Shinjuku-Ku, Tokyo 163-0442 (Floor space: 942.85 sq. meters)

\*JR Line/ Odakyu Line/ Keio Line:

Shinjuku Station/8 minutes by foot

\*Oedo Subway Line:

Tochomae Station/ 1 minute by foot

\*Marunouchi Subway Line:

Nishi-Shinjuku Station/ 2 minutes by foot

\*Shinjuku Subway Line:

Shinjuku Station/11 minutes by foot